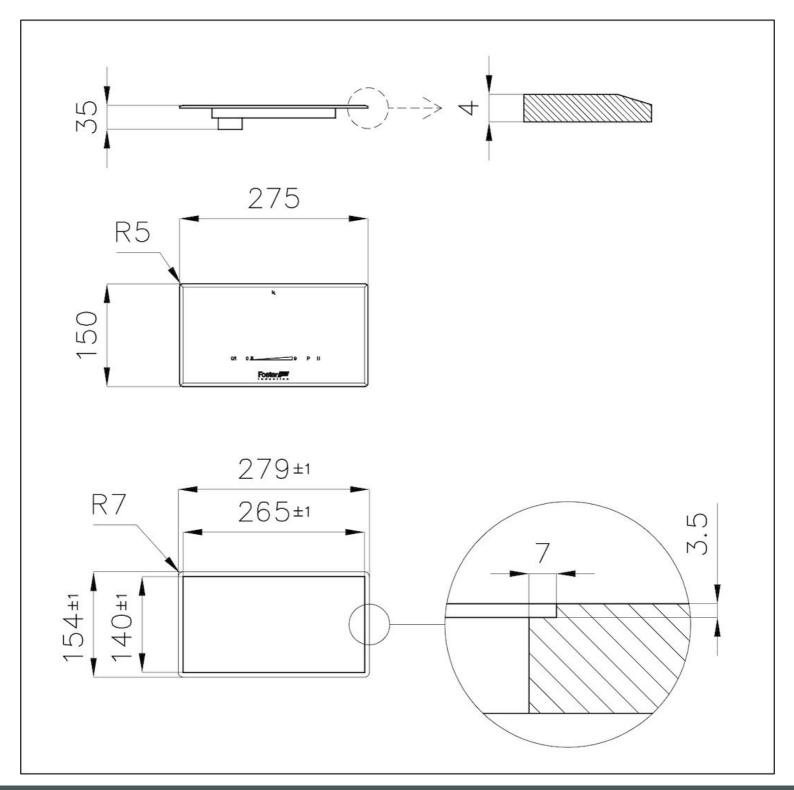

#### **DETAILS**

| Coloring                      | Black                                                          |
|-------------------------------|----------------------------------------------------------------|
| Edge/Installation Type        | Bevelled Edge - for flush-mount or over-mount installation     |
| Material                      | Ceramic glass                                                  |
| Supply                        | Single-phase: 230 V; 1P + N; Two-phase 400 V; 2P + N; 50.60 Hz |
| Compatible plate combinations | 2 free zones (any Modular Induction plate model)               |
| Dimensions                    | 275 x 150 mm                                                   |
| Full description              | Touch Control Modular Quadra - black - for 2-zone systems      |
| Built-in hole                 | View technical data sheet                                      |
| Power settings                | 9 power settings per zone + Powerboost                         |

#### **TECHNICAL DATA**