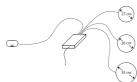

#### Connection of the Modular system

Elements' placing

placing of its elements. The only limit is posed by the length of the cables which connect the different elements to the connection box: 60 cm between touch-control unit and connection box and 90 cm between

Combination of cooking plates
The system can be assembled
freely; some combinations that
are not possible are highlighted in
the remarks concerning the Touch
control modules

Connection box
The set-up is easy and intuitive.
The box can be placed on the wall
behind the cabinet or inside it, under