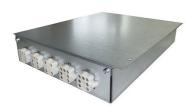

#### Connection of the Modular system

Elements' placing

placing of its elements. The only limit is posed by the length of the cables which connect the different elements to the connection box: 60 cm between touch-control unit and connection box and 90 cm between

Combination of cooking plates
The system can be assembled
freely; some combinations that
are not possible are highlighted in
the remarks concerning the Touch
control modules

Connection box
The set-up is easy and intuitive.
The box can be placed on the wall
behind the cabinet or inside it, under

#### **RECOMMENDED PAIRINGS**

Cooker hob - Quadra Modular Induction Plate

7366 350

Cooker hob - Quadra Modular Induction Plate

7365 300

Cooker hob - Quadra Modular Induction Plate

7364 270

Modular Induction - Connection Box

7369 020